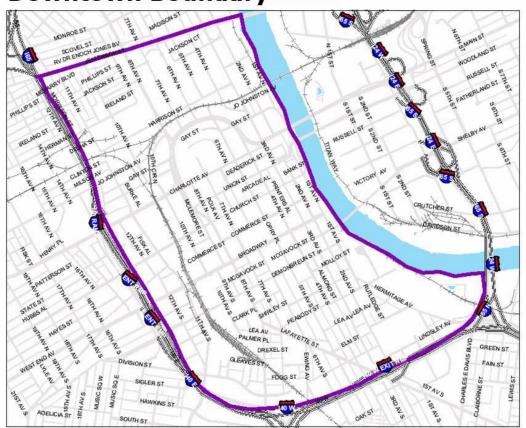

#### **Downtown Boundary**

All enterprises within the Interstate loop on the **west** and **south**, the Cumberland River on the **east**, and Jefferson Street on the **north**.